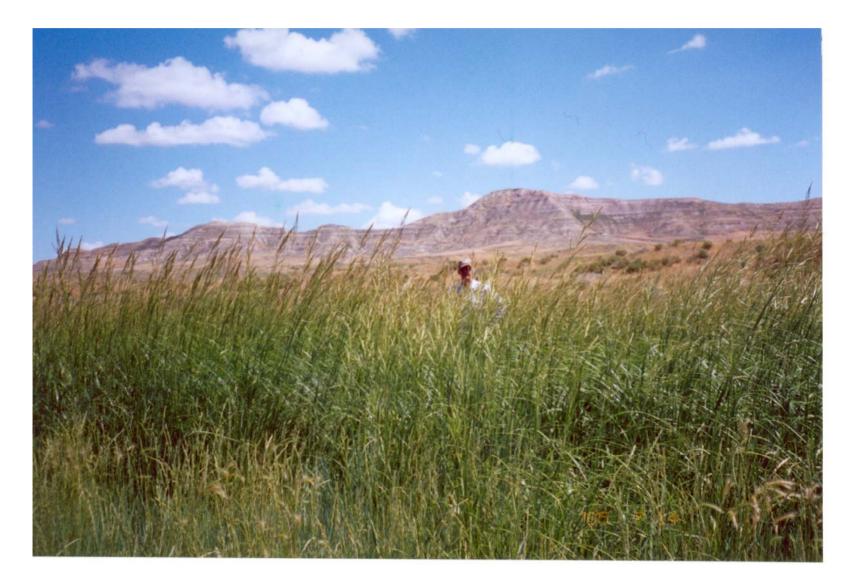

## Clabaugh Ranch Meadows Transformed by CBM Waste Water to Non-Palatable Foxtail and Slough Grass

## Clabaugh Ranch Meadow Now Full of Slough Grass by CBM Waste Water