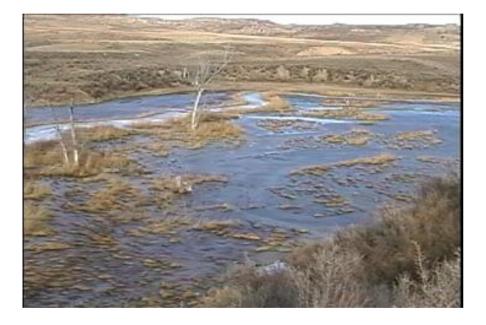

# Clabaugh Ranch Meadows Flooded by CBM Water January 2006

## Clabaugh Ranch Meadows Transformed by CBM Waste Water to Non-Palatable Foxtail and Slough Grass

## Clabaugh Ranch Meadow Now Full of Slough Grass by CBM Waste Water