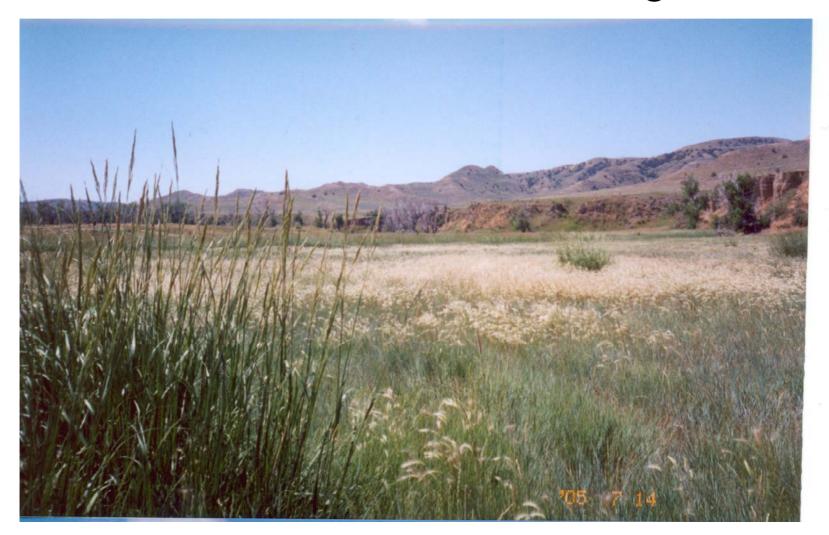

## Clabaugh Ranch Meadows Transformed by CBM Waste Water to Non-Palatable Foxtail and Slough Grass

## Clabaugh Ranch Meadow Now Full of Slough Grass by CBM Waste Water