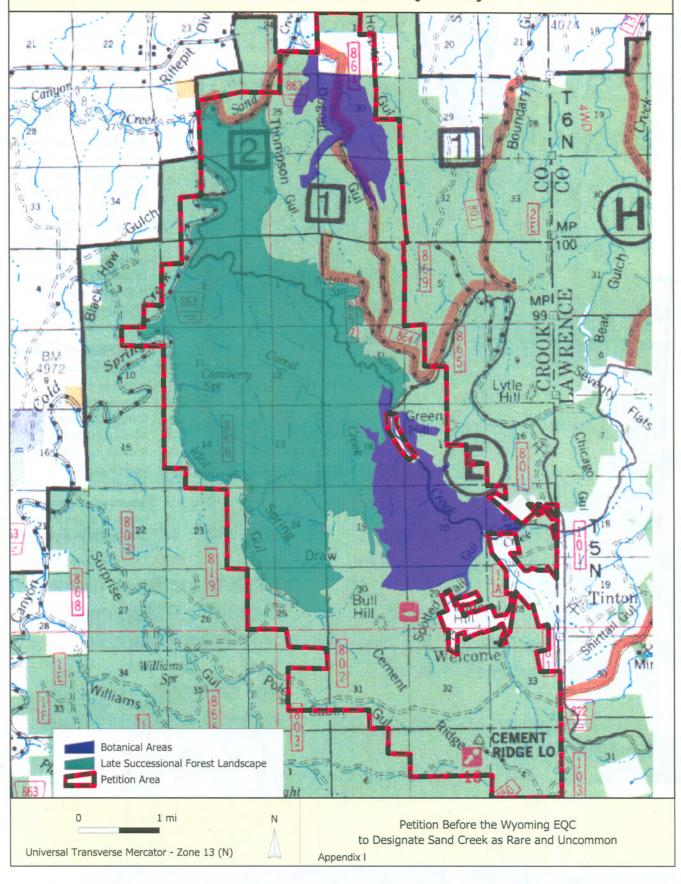

**Section 6(a)(v)** Original **USGS topographic maps** showing the area in question which reflect the surface land ownership pattern (private, state, federal) in the area are attached to this petition and titled Map 1 (quad A), Map 1 (quad B), and Map 1 (quad C).