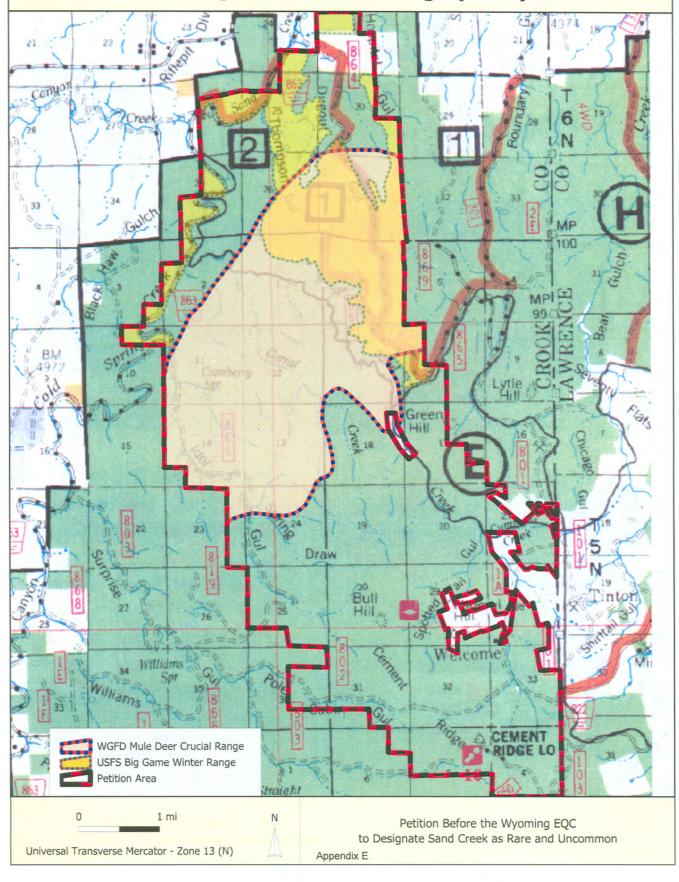

| 3       |          |                 | 1           |
| Name of Street, | Des.               | Claim highe  | Comment                                  |                                        | ,       | 1        | A Sec. Block    |             |
| WARCE SHEETS    | N. F. M.           | CROSSBARD #7 | いるか、八年本の年出版をおけており、いつのでものであった。            | MARC 2949947                           | 144,300 | 4.1      |                 | 1           |

BLM NEWCASTLE

6E999\$77**0**E

01/51/5003 09:54

# Finescale Dace (approximate location shown to protect population)



# Special Designations by The Nature Conservancy and Black Hills Community Inventory



## Rare Vegetation Types from Black Hills Community Inventory



# Mule Deer Crucial Winter Range (WGFD) and Big Game Winter Range (USFS)



## Rare Plants and Vegetation Types from TNC and Others



### Rare Plants and Vegetation Types from Wyoming Natural Diversity Database



#### S1 Species from Monitoring Sand Creek Rare Plants Rare Plants Request 1 and Vegetation Types from USFS Adenocaulon bicolor Botrychium virginianum Carex alopecoidea Equisetum scirpoides Gymnocarpium dryopteris Riflet Lycopodium complanatum Lycopodium dendroideum Muhlenbergia glomerata Viburnum opulus var. americanum Rare Rare Plants Request 2 Adenocaulon bicolor Botrychium lineare Botrychium virginianum Carex alopecoidea Equisetum scirpoides Gymnocarpium dryopteris Lycopodium complanatum Lycopodium dendroideum Muhlenbergia glomerata Polygonatum biflorum Viburnum opulus var. americanum Rare Plants-Other Requests Adenocaulon bicolor Adoxa moschatell