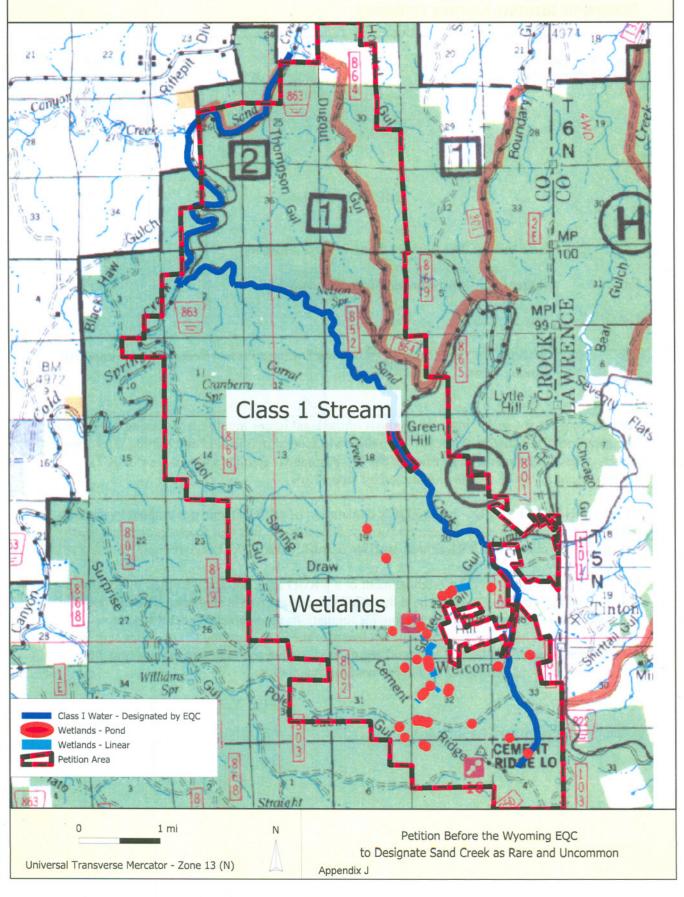

**Section 6(a)(v)** Original **USGS topographic maps** showing the area in question which reflect the surface land ownership pattern (private, state, federal) in the area are attached to this petition and titled Map 1 (quad A), Map 1 (quad B), and Map 1 (quad C).