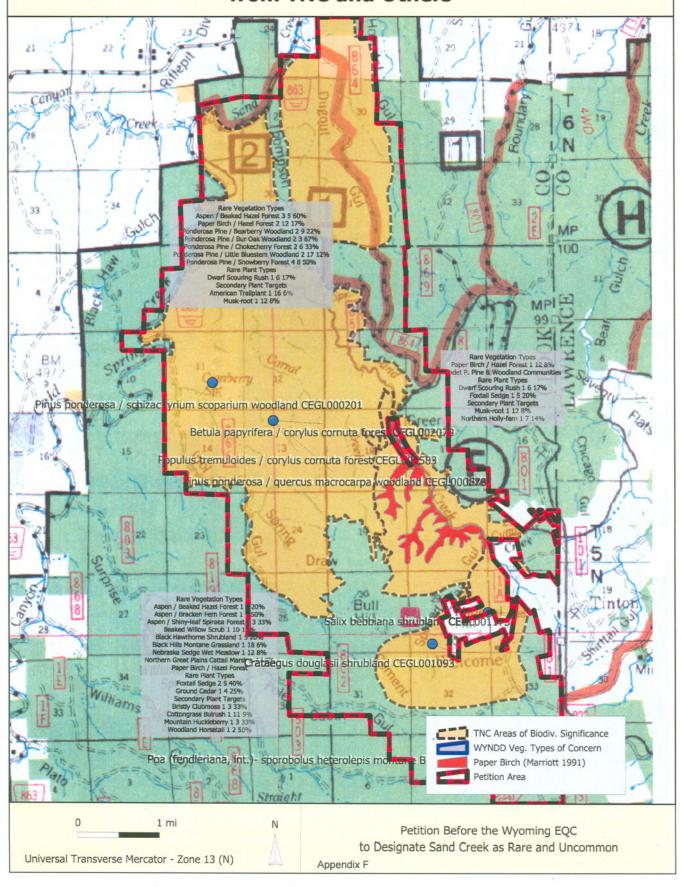

**Section 6(a)(v)** Original **USGS topographic maps** showing the area in question which reflect the surface land ownership pattern (private, state, federal) in the area are attached to this petition and titled Map 1 (quad A), Map 1 (quad B), and Map 1 (quad C).