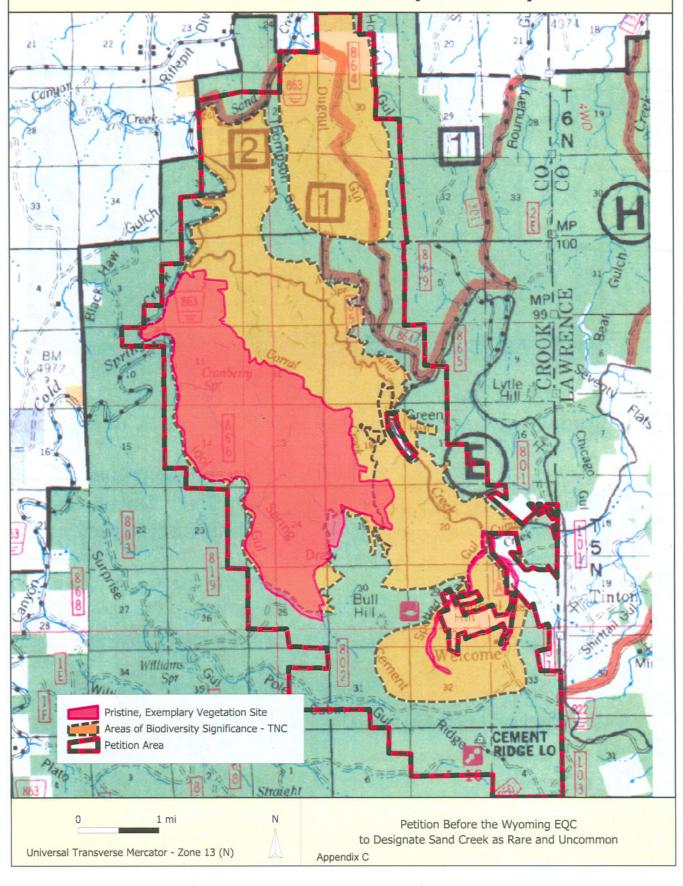

|
| ;               |                    |              |                                          |                                        | 3       |          |                 | 1           |
| Name of Street, | Des.               | Claim highe  | Comment                                  |                                        | ,       | 1        | A Sec. Block    |             |
| WARCE SHEETS    | N. F. M.           | CROSSBARD #7 | いるか、八年本の年出版をおけており、いつのでものであった。            | MARC 2949947                           | 144,300 | 4.1      |                 | 1           |

BLM NEWCASTLE

6E999\$77**0**E

01/51/5003 09:54

# Finescale Dace (approximate location shown to protect population)



# Special Designations by The Nature Conservancy and Black Hills Community Inventory



## Rare Vegetation Types from Black Hills Community Inventory



# Mule Deer Crucial Winter Range (WGFD) and Big Game Winter Range (USFS)



## Rare Plants and Vegetation Types from TNC and Others



### Rare Plants and Vegetation Types from Wyoming Natural Diversity Database



#### S1 Species from Monitoring Sand Creek Rare Plants Rare Plants Request 1 and Vegetation Types from USFS Adenocaulon bicolor Botrychium virginianum Carex alopecoidea Equisetum scirpoides Gymnocarpium dryopteris Riflet Lycopodium complanatum Lycopodium dendroideum Muhlenbergia glomerata Viburnum opulus var. americanum Rare Rare Plants Request 2 Adenocaulon bicolor Botrychium lineare Botrychium virginianum Carex alopecoidea Equisetum scirpoides Gymnocarpium dryopteris Lycopodium complanatum Lycopodium dendroideu