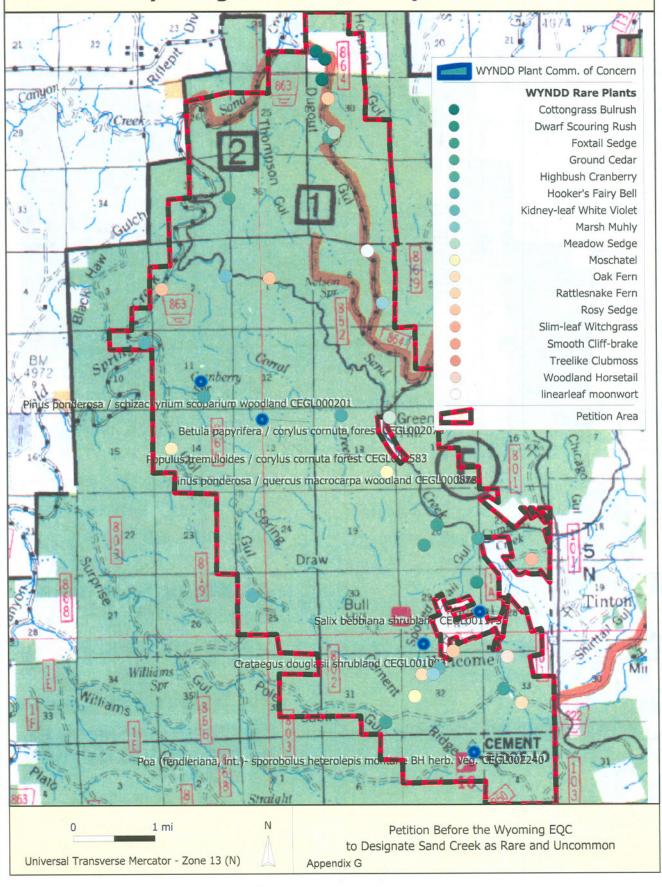

**Section 6(a)(v)** Original **USGS topographic maps** showing the area in question which reflect the surface land ownership pattern (private, state, federal) in the area are attached to this petition and titled Map 1 (quad A), Map 1 (quad B), and Map 1 (quad C).