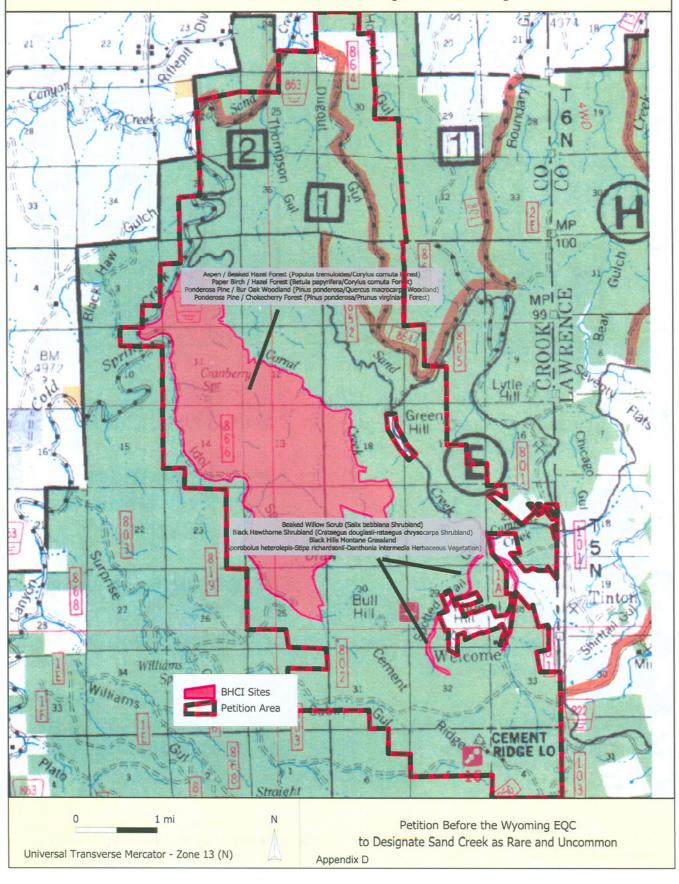

|                                          |                                        | 3       |          |                 | 1           |
| Name of Street, | Des.               | Claim highe  | Comment                                  |                                        | ,       | 1        | A Sec. Block    |             |
| WARCE SHEETS    | N. F. M.           | CROSSBARD #7 | いるか、八年本の年出版をおけており、いつのでものであった。            | MARC 2949947                           | 144,300 | 4.1      |                 | 1           |

BLM NEWCASTLE

6E999\$77**0**E

01/51/5003 09:54

# Finescale Dace (approximate location shown to protect population)



# Special Designations by The Nature Conservancy and Black Hills Community Inventory



## Rare Vegetation Types from Black Hills Community Inventory



# Mule Deer Crucial Winter Range (WGFD) and Big Game Winter Range (USFS)



## Rare Plants and Vegetation Types from TNC and Others



### Rare Plants and Vegetation Types from Wyoming Natural Diversity Database



#### S1 Species from Monitoring Sand Creek Rare Plants Rare Plants Request 1 and Vegetation Types from USFS Adenocaulon bicolor Botrychium virginianum Carex alopecoidea Equisetum scirpoides Gymnocarpium dryopteris Riflet Lycopodium complanatum Lycopodium dendroideum Muhlenbergia glomerata Viburnum opulus var. americanum Rare Rare Plants Request 2 Adenocaulon bicolor Botrychium lineare Botrychium virginianum Carex alopecoidea Equisetum scirpoides Gymnocarpium dryopteris Lycopodium complanatum Lycopodium dendroideum Muhlenbergia glomerata Polygonatum biflorum Viburnum opulus var