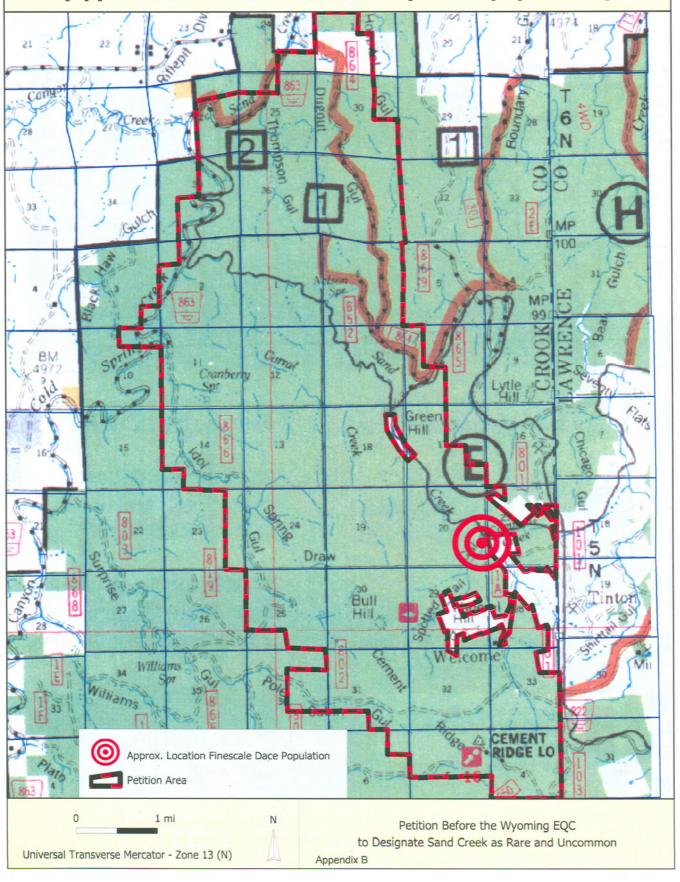

**Section 6(a)(v)** Original **USGS topographic maps** showing the area in question which reflect the surface land ownership pattern (private, state, federal) in the area are attached to this petition and titled Map 1 (quad A), Map 1 (quad B), and Map 1 (quad C).