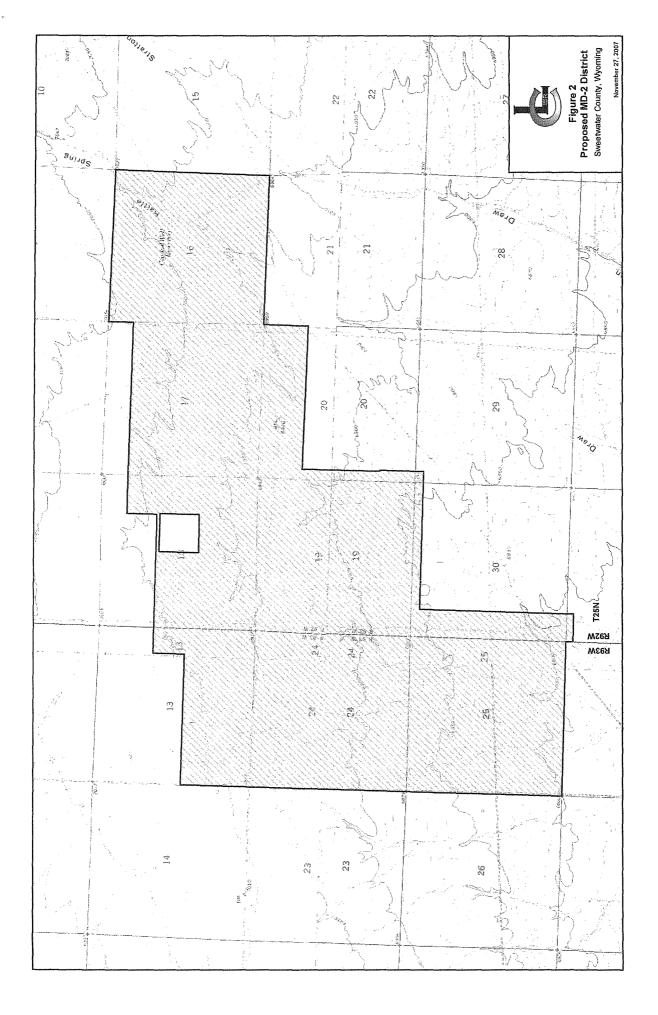

eet, thence N 89°50'E 960.38 feet, thence N 00°12'E 228.73 feet, thence N 89°43'W 962.49 feet to the point of beginning.

Description Acres:  $5.14\pm$ 

All of Section 19, Township 25 North, Range 92 West

Description Acres:  $636.08 \pm$ 

All of Section 16, Township 25 North, Range 92 West

Description Acres:  $640.00\pm$ 

All of Section 24, Township 25 North, Range 93 West

Description Acres:  $640.00\pm$ 

Except the following area which is being proposed as a Mineral Development (MD1) District:

T25N R92W Section 18, S1/2, SW, NE, approximately 20 acres; and T25N R92W Section 18, N1/2, NW, SE, approximately 20 acres

See Figure 2 "Proposed MD2 District

#### 11. Exhibits Submitted:

- Figure 2, Proposed MD2 District
- CD entitled Environmental Report
- CD entitled Technical Report



| E la No                                                                                                                                   | Sweetwater Coun                                                                                                                                                                                                                                                                      | ty ZO                                                                                                                | NING                                   | MAF                                                                | AMEN                       | <b>IDMI</b>                            | ENT                   |                 |
|-----------------------------------