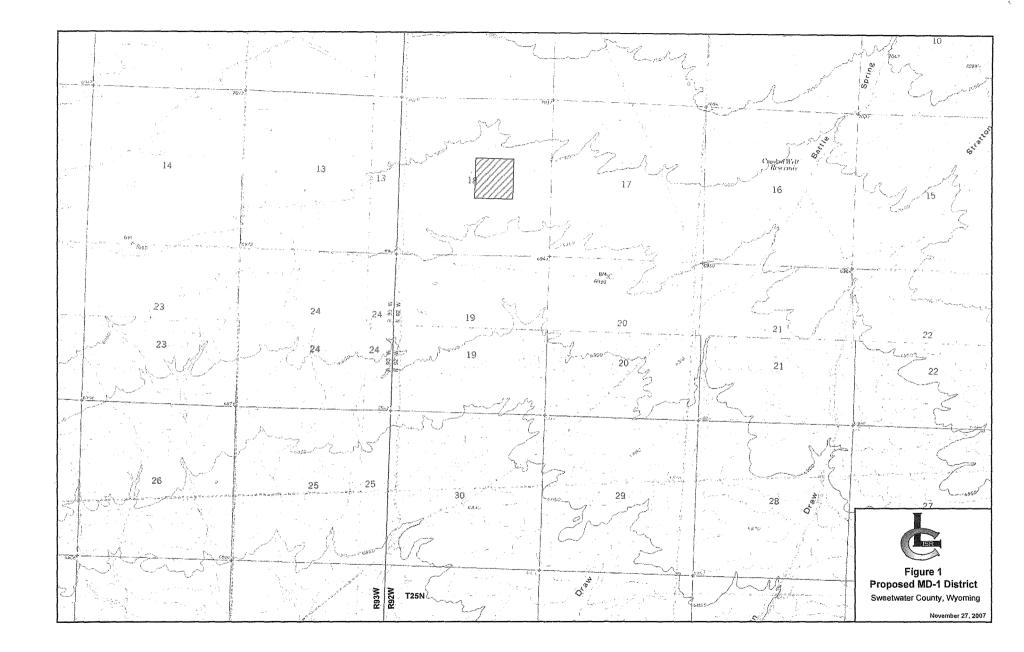

Description Acres:  $640.00\pm$ 

Except the following area which is being proposed as a Mineral Development (MD1) District:

T25N R92W Section 18, S1/2, SW, NE, approximately 20 acres; and T25N R92W Section 18, N1/2, NW, SE, approximately 20 acres