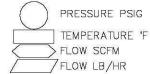

500-TK-003 A/B PROCESS WATER BUFFER TANKS 500-PC-003 WATER TREATMENT FEED PUMP 500-PK-001
WATER TREATMENT
PLANT
CAPACITY: TBA

500-TK-005 SUMP

CAPACITY: 6ft (0.2m3) TBC

500-PC-004 SUMP RECYCLE PUMP CAPACITY: 1.5 GPM (0.4 m²/h.)

CAPACITY: 1.5 GPM (0.4 m³/h.) ▲P: 20 PSI (1.5 BAR) HYDRAULIC POWER: 0.04 HP (26W)

CAPACITY: 400 BBL CAPACITY: 2.6 GPM (0.6 m3/h.) **\( \Delta\)** P: 50 PSI (3.5 BAR)

HYDRAULIC POWER: 0.14 HP (0.1kW)

LINC ENERGY PTY. LTD PROPRIETARY INFORMATION COMMERCIAL IN CONFIDENCE

TILE WYOMING DEMO PROJECT (GASIFIER 6)
WATER TREATMENT

PROCESS FLOW DIAGRAM

DESIGN CASE: NORMAL

WYOM-PFD-003